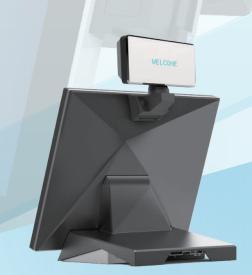

• Fanless and silent

• Full system IP54

V<sub>3</sub> series features a brand new concept to present an ultra-narrow bezel screen and a sleek exterior design, with the option of colorful bezel casings to represent your elegant style.

The V<sub>3</sub> offers support touch LCD in a new edge to edge design, featuring a mix & match range of modular colored bezel frames; creating a visually pleasing appearance.

V<sub>3</sub> is the ideal companion for all requirements of hospitality and retail businesses.