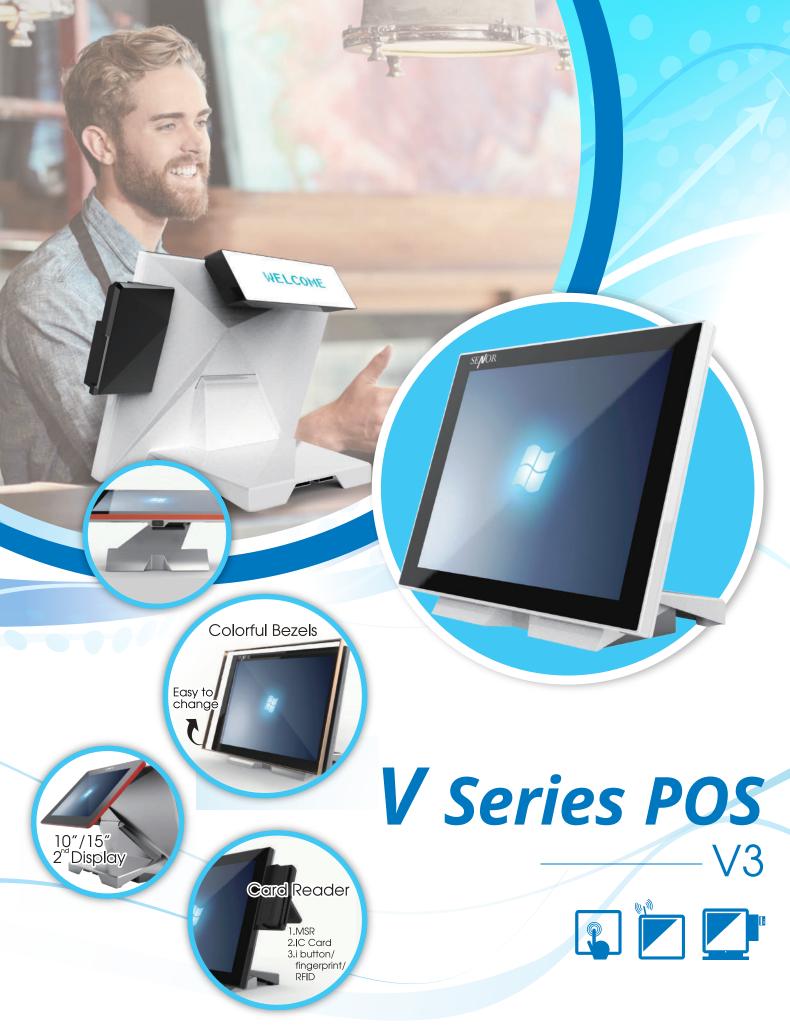

• Fanless and silent

• Full system IP54

V<sub>3</sub> series features a brand new concept to present an ultra-narrow bezel screen and a sleek exterior design, with the option of colorful bezel casings to represent your elegant style.

The V<sub>3</sub> offers support touch LCD in a new edge to edge design, featuring a mix & match range of modular colored bezel frames; creating a visually pleasing appearance.

V<sub>3</sub> is the ideal companion for all requirements of hospitality and retail businesses.