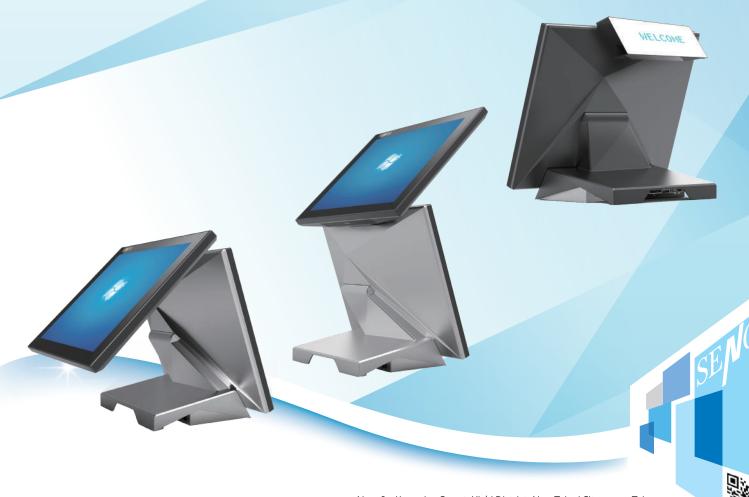

• Fanless and silent

• Full system IP54

V<sub>3</sub> series features a brand new concept to present an ultra-narrow bezel screen and a sleek exterior design, with the option of colorful bezel casings to represent your elegant style.

The V<sub>3</sub> offers support touch LCD in a new edge to edge design, featuring a mix & match range of modular colored bezel frames; creating a visually pleasing appearance.

V<sub>3</sub> is the ideal companion for all requirements of hospitality and retail businesses.